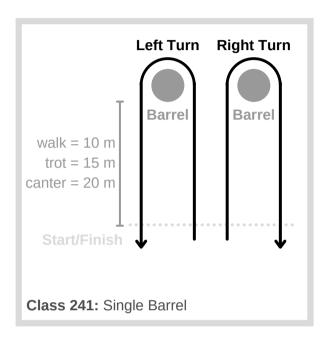

## CLASS 341: SINGLE BARREL

Level 3: Specialized Riding Division 4: Gymkhana

**Objective:** To demonstrate an effective cue for turning around

an object. Competitors may enter at walk, trot, or canter.

**Equipment:** Ridden

Arena: Any that allows the pattern to be completed

Contact: Full

| Behavior                                                 | Description                                                                                                                                                        | Points    | Score | Remarks |
|----------------------------------------------------------|--------------------------------------------------------------------------------------------------------------------------------------------------------------------|-----------|-------|---------|
| 1. Calm Default                                          | The equine remains still and calm, with head forward in a clam default position, as the competitor provides a click & treat from each side of the horse's body.    | 10        |       |         |
| 2. Right Turn                                            | The equine begins behind the start line, proceeds to & turns around the barrel to the right (right shoulder to the barrel), then returns to cross the finish line. | 10        |       |         |
| 3. Left Turn                                             | The equine begins behind the start line, proceeds to & turns around the barrel to the left (left shoulder to the barrel), then returns to cross the finish line.   | 10        |       |         |
| 4. Back                                                  | After pausing in a calm default position, the equine backs two steps.                                                                                              | 10        |       |         |
| Equine Overall Check if accomplished 1 pt each           | Relaxation Willingness Precision Movement Turnout                                                                                                                  | 5         |       |         |
| Competitor Overall<br>Check if accomplished<br>1 pt each | Relaxation Confidence Communication Attunement Turnout                                                                                                             | 5         |       |         |
| Notes                                                    |                                                                                                                                                                    |           |       |         |
|                                                          | -                                                                                                                                                                  | otal Soor | e:    | 150 -   |