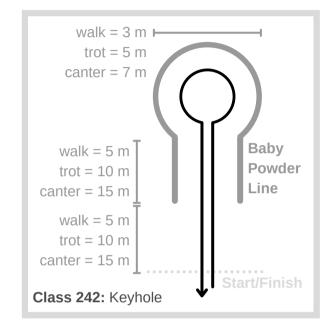

## **GYMKHANA** DIAGRAMS

**Level 3:** Specialized Riding **Division 4:** Gymkhana

The arena must be flat and clear of other obstacles, with safe footing.