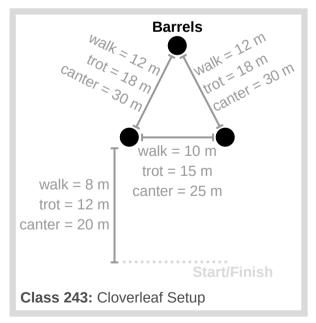

## **GYMKHANA** DIAGRAMS

**Level 3:** Specialized Riding **Division 4:** Gymkhana

The arena must be flat and clear of other obstacles, with safe footing.