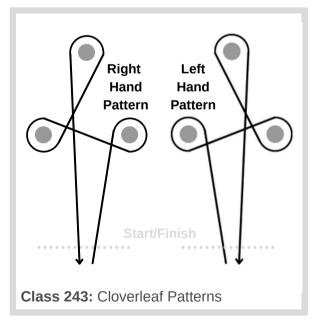

## **GYMKHANA** DIAGRAMS

**Level 3:** Specialized Riding **Division 4:** Gymkhana

The arena must be flat and clear of other obstacles, with safe footing.