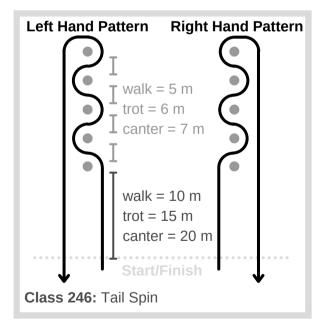

each     | RelaxationWillingnessPrecisionMovementTurnout                                                                                                                                                          | 5      |       |         |
| <b>Competitor Overall</b><br>Check if accomplished<br>1 pt each | RelaxationConfidenceCommunicationAttunementTurnout                                                                                                                                                     | 5      |       |         |

**Notes** 

Total Score: \_\_\_\_\_ / 50 = \_\_\_\_\_ %



### THE EQUINE CLICKER SHOW SUPPLEMENTAL

# **GYMKHANA** DIAGRAMS

Level 2: Specialized Foundations

#### Division 4: Gymkhana

The arena must be flat and clear of other obstacles, with safe footing.