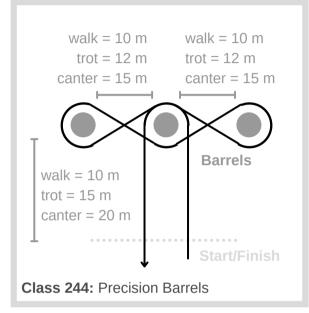

pt each     | RelaxationWillingnessPrecisionMovementTurnout                                                                                                                                                          | 5      |       |         |
| <b>Competitor Overall</b><br>Check if accomplished<br>1 pt each | RelaxationConfidenceCommunicationAttunementTurnout                                                                                                                                                     | 5      |       |         |

**Notes** 

Total Score: \_\_\_\_\_ / 50 = \_\_\_\_\_ %



### THE EQUINE CLICKER SHOW SUPPLEMENTAL

# **GYMKHANA** DIAGRAMS

Level 2: Specialized Foundations

#### Division 4: Gymkhana

The arena must be flat and clear of other obstacles, with safe footing.