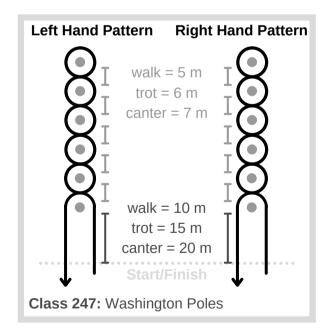

# **CLASS 247: WASHINGTON POLES**

Level 2: Specialized Foundations Division 4: Gymkhana

Equipment: Liberty Handling Arena: Any that allows the pattern to be completed

Contact: Full

**Objective:** To demonstrate communication while navigating weave poles. Competitors may enter at walk, trot, or canter, in either the left-hand or right-hand pattern.

# **GYMKHANA** DIAGRAMS

Level 2: Specialized Foundations

#### Division 4: Gymkhana

The arena must be flat and clear of other obstacles, with safe footing.