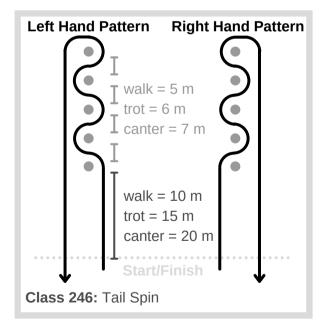

## CLASS 346: TAIL SPIN

Level 3: Specialized Riding Division 4: Gymkhana **Objective:** To demonstrate communication while navigating weave poles. Competitors may enter at walk, trot, or canter, in either the left-hand or right-hand pattern.

Equipment: Ridden

Arena: Any that allows the pattern to be completed Contact: Full

| Behavior                                                        | Description                                                                                                                                                                 | Points | Score | Remarks |
|-----------------------------------------------------------------|-----------------------------------------------------------------------------------------------------------------------------------------------------------------------------|--------|-------|---------|
| 1. Calm Default                                                 | The equine remains still and calm, with<br>head forward in a clam default position,<br>as the competitor provides a click &<br>treat from each side of the horse's<br>body. | 10     |       |         |
| 2. Weave Up                                                     | The equine begins behind the start line<br>then proceeds to and weaves through<br>five poles.                                                                               | 10     |       |         |
| 3. Proceed to Finish                                            | The equine returns to the finish line as quickly as possible (breaking into a faster gait is encouraged!)                                                                   | 10     |       |         |
| 4. Back                                                         | After pausing in a calm default position, the equine backs two steps.                                                                                                       | 10     |       |         |
| <b>Equine Overall</b><br>Check if accomplished<br>1 pt each     | RelaxationWillingnessPrecisionMovementTurnout                                                                                                                               | 5      |       |         |
| <b>Competitor Overall</b><br>Check if accomplished<br>1 pt each | RelaxationConfidenceCommunicationAttunementTurnout                                                                                                                          | 5      |       |         |