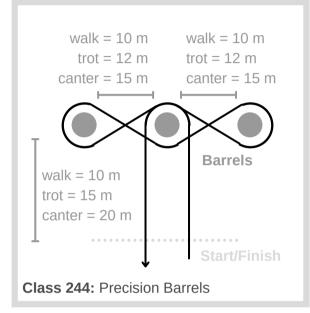

## CLASS 346: TAIL SPIN

Level 3: Specialized Riding Division 4: Gymkhana **Objective:** To demonstrate communication while navigating weave poles. Competitors may enter at walk, trot, or canter, in either the left-hand or right-hand pattern.

Equipment: Ridden

Arena: Any that allows the pattern to be completed Contact: Full

| Behavior                                                        | Description                                                                                                                                                                 | Points | Score | Remarks |
|-----------------------------------------------------------------|-----------------------------------------------------------------------------------------------------------------------------------------------------------------------------|--------|-------|---------|
| 1. Calm Default                                                 | The equine remains still and calm, with<br>head forward in a clam default position,<br>as the competitor provides a click &<br>treat from each side of the horse's<br>body. | 10     |       |         |
| 2. Weave Up                                                     | The equine begins behind the start line<br>then proceeds to and weaves through<br>five poles.                                                                               | 10     |       |         |
| 3. Proceed to Finish                                            | The equine returns to the finish line as quickly as possible (breaking into a faster gait is encouraged!)                                                                   | 10     |       |         |
| 4. Back                                                         | After pausing in a calm default position, the equine backs two steps.                                                                                                       | 10     |       |         |
| <b>Equine Overall</b><br>Check if accomplished<br>1 pt each     | RelaxationWillingnessPrecisionMovementTurnout                                                                                                                               | 5      |       |         |
| <b>Competitor Overall</b><br>Check if accomplished<br>1 pt each | RelaxationConfidenceCommunicationAttunementTurnout                                                                                                                          | 5      |       |         |